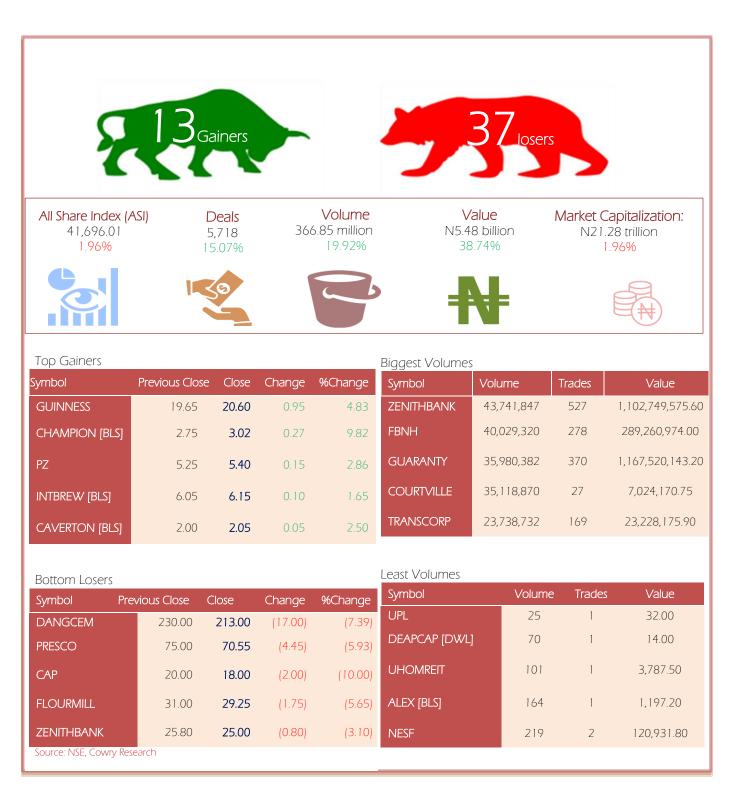

MPR: 11.50% Dec'20 Inflation Rate: 15.75% Q3 2020 Real GDP: -3.62%





| Symbol           | P. Close | High   | Low    | Close  | Change  | %Change | Trades | Volume     | Value            |
|------------------|----------|--------|--------|--------|---------|---------|--------|------------|------------------|
| ABBEYBDS [BLS]   | 1.05     | 1.05   | 1.05   | 1.05   | 0.00    | 0.00    | 2      | 672        | 645.12           |
| ABCTRANS         | 0.35     | 0.35   | 0.35   | 0.35   | 0.00    | 0.00    | 2      | 5,352      | 1,980.24         |
| ACADEMY          | 0.33     | 0.35   | 0.35   | 0.35   | 0.02    | 6.06    | 5      | 301,751    | 105,659.46       |
| ACCESS           | 8.5      | 8.55   | 8.1    | 8.10   | (0.40)  | (4.71)  | 281    | 18,472,160 | 154,132,849.80   |
| AFRIPRUD         | 6.86     | 6.86   | 6.80   | 6.84   | (0.02)  | (0.29)